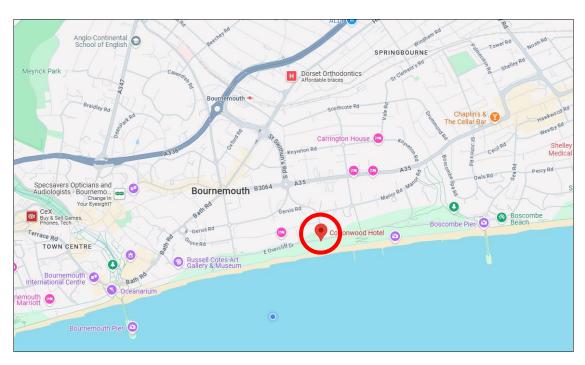

### COTTONWOOD HOTEL 81 GROVE ROAD BOURNEMOUTH BH1 3AH

Cliff-top hotel a stone's throw from Bournemouth beach, with panoramic views from the Isle of Purbeck to the Isle of Wight. Bournemouth Train Station and the town centre are within 10 minutes' walk and Health Sciences University campus is a 10-minute drive away.

#### Location