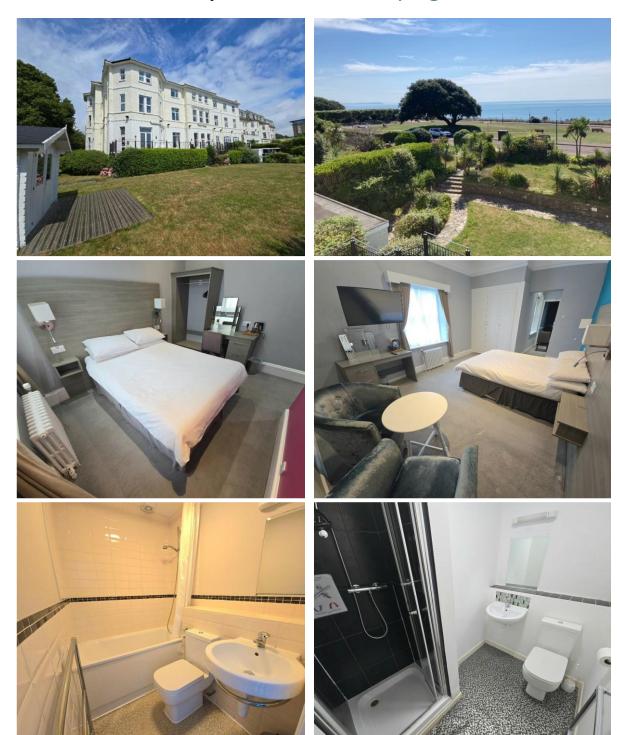

### COTTONWOOD HOTEL 81 GROVE ROAD BOURNEMOUTH BH1 3AH

Cliff-top hotel a stone's throw from Bournemouth beach, with panoramic views from the Isle of Purbeck to the Isle of Wight. Bournemouth Train Station and the town centre are within 10 minutes' walk and Health Sciences University campus is a 10-minute drive away.

# Room Facilities

- · Modern, furnished bedrooms all with ensuite bathrooms
- Mini fridge, kettle and TV
- · Wardrobe and desk
- Bed linen